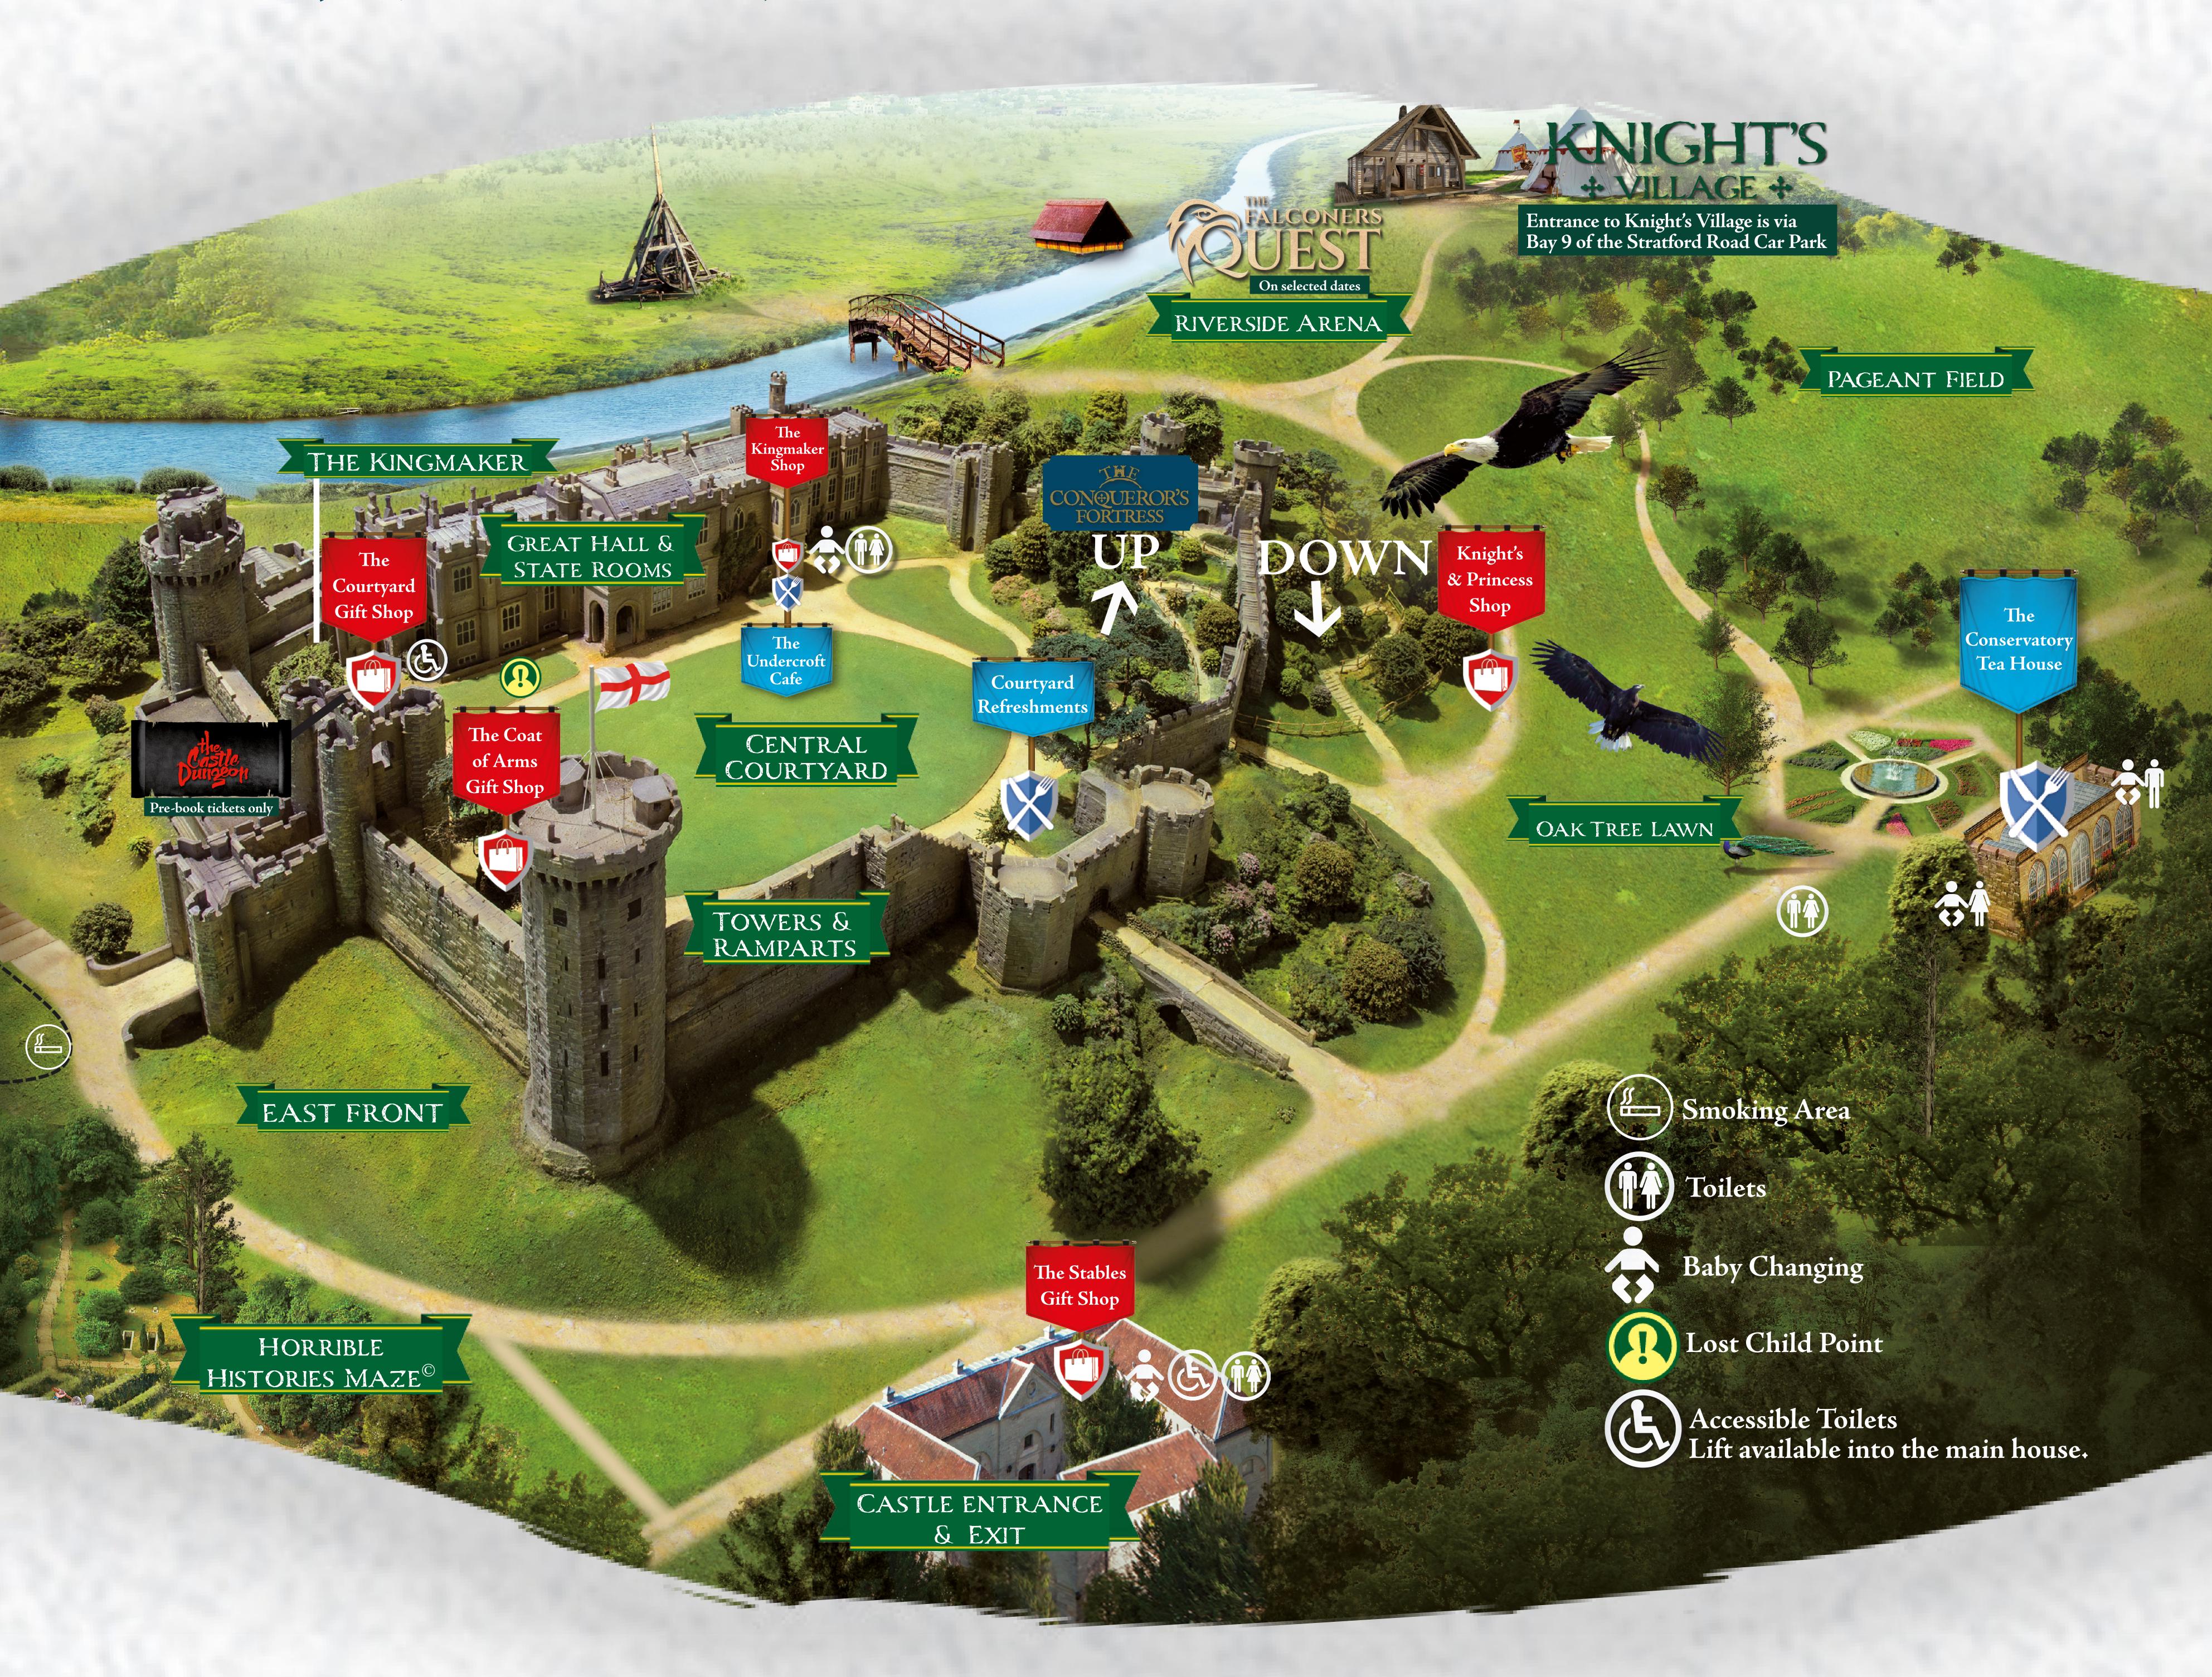

## WELCOME TO WARWICK CASTLE

Keep a 2m gap from other groups at all times. Please do not gather in groups of more than 6.

One way routes are in place throughout the grounds – remember to follow the arrows.